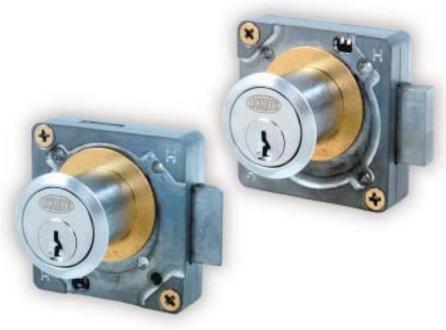

## **Features & Specifications**

Quality key-operated 4 pin tumbler cupboard lock.

Manufactured primarily from diecast zinc and brass components.

Cylinder can be readily positioned to suit either drawer or cupboard installation.

Selectable latch-bolt or deadbolt function.

#### Bolt

Zinc, 10 mm projection.

## Cylinder

4 pin tumbler mechanism.

Brass cylinder and brass barrel – 22 mm diameter, 23 mm projection.

#### Standard Keying

Supplied individually keyed with two keys per lock.

2100 key combinations.

Key blank KB232.